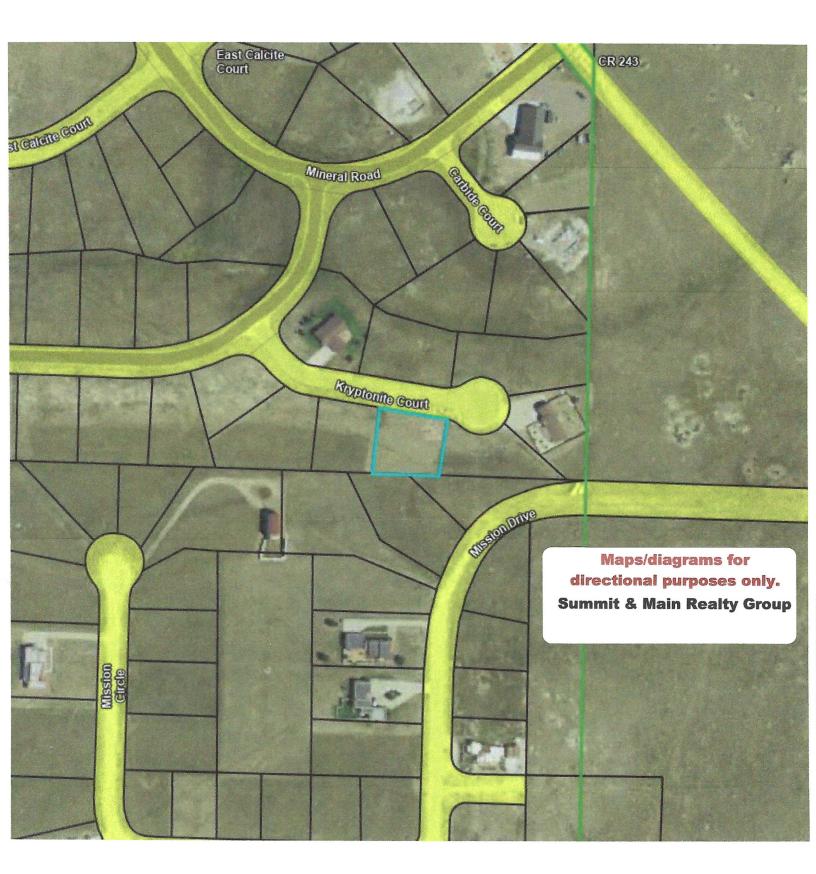

|                                                                                |                   |                                             |                           | -                    | ce: (719) 792-9108                                 |                  |                        |                      | MLS:                                          | 25172         | 244 - SFB - Active - \$535,00                                                                                                                                                                                                                                                                                                                                                                                                                                                                                                                                                                                                                                                                                                                                                                                                                                                                                                                                                                                                                                                                                                                                                                                                                                                                                                                                                                                                                                                                                                                                                                                                                                                                                                                                                                                                                                                                                                                                                                                                                                                                                                  |
|--------------------------------------------------------------------------------|-------------------|---------------------------------------------|---------------------------|----------------------|----------------------------------------------------|------------------|------------------------|----------------------|-----------------------------------------------|---------------|--------------------------------------------------------------------------------------------------------------------------------------------------------------------------------------------------------------------------------------------------------------------------------------------------------------------------------------------------------------------------------------------------------------------------------------------------------------------------------------------------------------------------------------------------------------------------------------------------------------------------------------------------------------------------------------------------------------------------------------------------------------------------------------------------------------------------------------------------------------------------------------------------------------------------------------------------------------------------------------------------------------------------------------------------------------------------------------------------------------------------------------------------------------------------------------------------------------------------------------------------------------------------------------------------------------------------------------------------------------------------------------------------------------------------------------------------------------------------------------------------------------------------------------------------------------------------------------------------------------------------------------------------------------------------------------------------------------------------------------------------------------------------------------------------------------------------------------------------------------------------------------------------------------------------------------------------------------------------------------------------------------------------------------------------------------------------------------------------------------------------------|
| MLS #:                                                                         |                   | 2517244                                     |                           | -                    | File #:                                            |                  |                        |                      |                                               | -             |                                                                                                                                                                                                                                                                                                                                                                                                                                                                                                                                                                                                                                                                                                                                                                                                                                                                                                                                                                                                                                                                                                                                                                                                                                                                                                                                                                                                                                                                                                                                                                                                                                                                                                                                                                                                                                                                                                                                                                                                                                                                                                                                |
| Status:                                                                        |                   | Active                                      |                           |                      | Status Changed:                                    | 04/              | 14/2025                |                      |                                               |               | on of the other                                                                                                                                                                                                                                                                                                                                                                                                                                                                                                                                                                                                                                                                                                                                                                                                                                                                                                                                                                                                                                                                                                                                                                                                                                                                                                                                                                                                                                                                                                                                                                                                                                                                                                                                                                                                                                                                                                                                                                                                                                                                                                                |
| ist Price                                                                      | •                 | \$535,000                                   | )                         |                      | Org. List Price:                                   |                  | 35,000                 |                      |                                               |               |                                                                                                                                                                                                                                                                                                                                                                                                                                                                                                                                                                                                                                                                                                                                                                                                                                                                                                                                                                                                                                                                                                                                                                                                                                                                                                                                                                                                                                                                                                                                                                                                                                                                                                                                                                                                                                                                                                                                                                                                                                                                                                                                |
| Listing Type:<br>Style:                                                        |                   | For Sale<br>1 story above ground, Contempor |                           |                      | Property Type:                                     |                  | Single Family Building |                      |                                               |               | and without the state of the st |
|                                                                                |                   |                                             |                           |                      |                                                    | PUD, Residential |                        | -                    |                                               |               |                                                                                                                                                                                                                                                                                                                                                                                                                                                                                                                                                                                                                                                                                                                                                                                                                                                                                                                                                                                                                                                                                                                                                                                                                                                                                                                                                                                                                                                                                                                                                                                                                                                                                                                                                                                                                                                                                                                                                                                                                                                                                                                                |
| Subtype:                                                                       |                   | -                                           | Yes, Site E               |                      | •                                                  |                  | 2,11001001             |                      |                                               |               |                                                                                                                                                                                                                                                                                                                                                                                                                                                                                                                                                                                                                                                                                                                                                                                                                                                                                                                                                                                                                                                                                                                                                                                                                                                                                                                                                                                                                                                                                                                                                                                                                                                                                                                                                                                                                                                                                                                                                                                                                                                                                                                                |
| HOA/Month:                                                                     |                   | 0.00 In                                     |                           | ,                    |                                                    |                  |                        |                      |                                               |               | 5                                                                                                                                                                                                                                                                                                                                                                                                                                                                                                                                                                                                                                                                                                                                                                                                                                                                                                                                                                                                                                                                                                                                                                                                                                                                                                                                                                                                                                                                                                                                                                                                                                                                                                                                                                                                                                                                                                                                                                                                                                                                                                                              |
|                                                                                | -                 | formation                                   |                           |                      |                                                    |                  |                        |                      |                                               |               |                                                                                                                                                                                                                                                                                                                                                                                                                                                                                                                                                                                                                                                                                                                                                                                                                                                                                                                                                                                                                                                                                                                                                                                                                                                                                                                                                                                                                                                                                                                                                                                                                                                                                                                                                                                                                                                                                                                                                                                                                                                                                                                                |
| Beds:                                                                          | isting in         | 2                                           | 1.                        |                      | Sq Ft Total:                                       | 1,68             | <u>م</u>               |                      | Acres:                                        |               | 0.47                                                                                                                                                                                                                                                                                                                                                                                                                                                                                                                                                                                                                                                                                                                                                                                                                                                                                                                                                                                                                                                                                                                                                                                                                                                                                                                                                                                                                                                                                                                                                                                                                                                                                                                                                                                                                                                                                                                                                                                                                                                                                                                           |
|                                                                                |                   | 2                                           |                           |                      | •                                                  |                  |                        |                      |                                               |               | 0.47                                                                                                                                                                                                                                                                                                                                                                                                                                                                                                                                                                                                                                                                                                                                                                                                                                                                                                                                                                                                                                                                                                                                                                                                                                                                                                                                                                                                                                                                                                                                                                                                                                                                                                                                                                                                                                                                                                                                                                                                                                                                                                                           |
| Full Baths:<br>1/2 Baths:<br>3/4 Baths:                                        |                   | 0<br>0                                      |                           |                      | Sq Ft Main:                                        |                  | 1,680<br>0<br>: 0      |                      | Lot Sq Ft:<br>Lot Dim:<br>Frontage:<br>Donth: |               |                                                                                                                                                                                                                                                                                                                                                                                                                                                                                                                                                                                                                                                                                                                                                                                                                                                                                                                                                                                                                                                                                                                                                                                                                                                                                                                                                                                                                                                                                                                                                                                                                                                                                                                                                                                                                                                                                                                                                                                                                                                                                                                                |
|                                                                                |                   |                                             |                           |                      | Sq Ft Upstairs:                                    | -                |                        |                      |                                               |               |                                                                                                                                                                                                                                                                                                                                                                                                                                                                                                                                                                                                                                                                                                                                                                                                                                                                                                                                                                                                                                                                                                                                                                                                                                                                                                                                                                                                                                                                                                                                                                                                                                                                                                                                                                                                                                                                                                                                                                                                                                                                                                                                |
|                                                                                |                   |                                             |                           |                      | Sq Ft Downstairs                                   | : 0              |                        |                      |                                               |               |                                                                                                                                                                                                                                                                                                                                                                                                                                                                                                                                                                                                                                                                                                                                                                                                                                                                                                                                                                                                                                                                                                                                                                                                                                                                                                                                                                                                                                                                                                                                                                                                                                                                                                                                                                                                                                                                                                                                                                                                                                                                                                                                |
| CarGara                                                                        | •                 | 2 Attached, Auto Door(s)                    |                           |                      |                                                    | 2                |                        |                      | Depth:                                        |               |                                                                                                                                                                                                                                                                                                                                                                                                                                                                                                                                                                                                                                                                                                                                                                                                                                                                                                                                                                                                                                                                                                                                                                                                                                                                                                                                                                                                                                                                                                                                                                                                                                                                                                                                                                                                                                                                                                                                                                                                                                                                                                                                |
| Garage Sq. Ft.:<br># Carport:                                                  |                   | 780<br>0                                    |                           |                      | Sq Ft Other:                                       | 0                | 0                      |                      | Yr Built:<br>Yr Remodeled:                    |               | 2022                                                                                                                                                                                                                                                                                                                                                                                                                                                                                                                                                                                                                                                                                                                                                                                                                                                                                                                                                                                                                                                                                                                                                                                                                                                                                                                                                                                                                                                                                                                                                                                                                                                                                                                                                                                                                                                                                                                                                                                                                                                                                                                           |
|                                                                                |                   |                                             |                           |                      | Sq Ft Unfinished                                   |                  |                        |                      |                                               |               |                                                                                                                                                                                                                                                                                                                                                                                                                                                                                                                                                                                                                                                                                                                                                                                                                                                                                                                                                                                                                                                                                                                                                                                                                                                                                                                                                                                                                                                                                                                                                                                                                                                                                                                                                                                                                                                                                                                                                                                                                                                                                                                                |
| Levels:                                                                        |                   | 1 (0 above ground)                          |                           |                      | Sq Ft Source:                                      | Assessor         |                        |                      | Total Rooms:                                  |               |                                                                                                                                                                                                                                                                                                                                                                                                                                                                                                                                                                                                                                                                                                                                                                                                                                                                                                                                                                                                                                                                                                                                                                                                                                                                                                                                                                                                                                                                                                                                                                                                                                                                                                                                                                                                                                                                                                                                                                                                                                                                                                                                |
| inance T                                                                       |                   | Cash, Co                                    |                           |                      | Bsmt Type:                                         | Nor              | ne                     | N                    | lain Bdrm L                                   | vI:           | Main                                                                                                                                                                                                                                                                                                                                                                                                                                                                                                                                                                                                                                                                                                                                                                                                                                                                                                                                                                                                                                                                                                                                                                                                                                                                                                                                                                                                                                                                                                                                                                                                                                                                                                                                                                                                                                                                                                                                                                                                                                                                                                                           |
| -                                                                              |                   | n Dimensi                                   |                           | • "                  |                                                    |                  |                        |                      |                                               | • "           | <b>-</b> .                                                                                                                                                                                                                                                                                                                                                                                                                                                                                                                                                                                                                                                                                                                                                                                                                                                                                                                                                                                                                                                                                                                                                                                                                                                                                                                                                                                                                                                                                                                                                                                                                                                                                                                                                                                                                                                                                                                                                                                                                                                                                                                     |
| .evel                                                                          | Name<br>Bath Fu   |                                             | Dims                      | Ceil.                | Remarks                                            |                  | Level<br>Main          | Name<br>Laundry      | Dims<br>15.2x10.5                             | Ceil.         | Remarks                                                                                                                                                                                                                                                                                                                                                                                                                                                                                                                                                                                                                                                                                                                                                                                                                                                                                                                                                                                                                                                                                                                                                                                                                                                                                                                                                                                                                                                                                                                                                                                                                                                                                                                                                                                                                                                                                                                                                                                                                                                                                                                        |
| /lain<br>Aoin                                                                  | Bath Fu           |                                             | 10.3x5.9<br>15.8x8.8      |                      |                                                    |                  | Main                   | ,                    | 23.7x17.8                                     |               |                                                                                                                                                                                                                                                                                                                                                                                                                                                                                                                                                                                                                                                                                                                                                                                                                                                                                                                                                                                                                                                                                                                                                                                                                                                                                                                                                                                                                                                                                                                                                                                                                                                                                                                                                                                                                                                                                                                                                                                                                                                                                                                                |
| /lain                                                                          |                   |                                             |                           |                      |                                                    |                  |                        | Living               |                                               |               |                                                                                                                                                                                                                                                                                                                                                                                                                                                                                                                                                                                                                                                                                                                                                                                                                                                                                                                                                                                                                                                                                                                                                                                                                                                                                                                                                                                                                                                                                                                                                                                                                                                                                                                                                                                                                                                                                                                                                                                                                                                                                                                                |
| /ain                                                                           | Bedroo            |                                             | 15.2x11.10                |                      |                                                    |                  | Main                   | Main Bedroom         | 15.8x14.1                                     |               |                                                                                                                                                                                                                                                                                                                                                                                                                                                                                                                                                                                                                                                                                                                                                                                                                                                                                                                                                                                                                                                                                                                                                                                                                                                                                                                                                                                                                                                                                                                                                                                                                                                                                                                                                                                                                                                                                                                                                                                                                                                                                                                                |
| Main<br>Asia                                                                   | Dining<br>Kitchen |                                             | 11.7x11.5                 |                      |                                                    |                  | Main                   | Storage              | 5.0x5.3                                       |               |                                                                                                                                                                                                                                                                                                                                                                                                                                                                                                                                                                                                                                                                                                                                                                                                                                                                                                                                                                                                                                                                                                                                                                                                                                                                                                                                                                                                                                                                                                                                                                                                                                                                                                                                                                                                                                                                                                                                                                                                                                                                                                                                |
| <i>l</i> ain                                                                   |                   |                                             | 12.1x11.5                 |                      |                                                    |                  |                        |                      |                                               |               |                                                                                                                                                                                                                                                                                                                                                                                                                                                                                                                                                                                                                                                                                                                                                                                                                                                                                                                                                                                                                                                                                                                                                                                                                                                                                                                                                                                                                                                                                                                                                                                                                                                                                                                                                                                                                                                                                                                                                                                                                                                                                                                                |
| ocation I                                                                      | Informat          | ion:                                        |                           |                      |                                                    |                  |                        |                      |                                               |               |                                                                                                                                                                                                                                                                                                                                                                                                                                                                                                                                                                                                                                                                                                                                                                                                                                                                                                                                                                                                                                                                                                                                                                                                                                                                                                                                                                                                                                                                                                                                                                                                                                                                                                                                                                                                                                                                                                                                                                                                                                                                                                                                |
| Address:                                                                       |                   | 60 Krypto                                   | onite Ct - V              | Vestclif             | e, CO 81252                                        |                  |                        | E                    | Elem. School                                  |               | Custer County                                                                                                                                                                                                                                                                                                                                                                                                                                                                                                                                                                                                                                                                                                                                                                                                                                                                                                                                                                                                                                                                                                                                                                                                                                                                                                                                                                                                                                                                                                                                                                                                                                                                                                                                                                                                                                                                                                                                                                                                                                                                                                                  |
| Area:                                                                          |                   | Westcliff                                   | e Town                    |                      | Section:                                           |                  |                        | Ν                    | liddle Schoo                                  | ol:           | Custer County                                                                                                                                                                                                                                                                                                                                                                                                                                                                                                                                                                                                                                                                                                                                                                                                                                                                                                                                                                                                                                                                                                                                                                                                                                                                                                                                                                                                                                                                                                                                                                                                                                                                                                                                                                                                                                                                                                                                                                                                                                                                                                                  |
| County:                                                                        |                   | Custer                                      |                           | Range:               |                                                    |                  | J                      | Jr High School:      |                                               | Custer County |                                                                                                                                                                                                                                                                                                                                                                                                                                                                                                                                                                                                                                                                                                                                                                                                                                                                                                                                                                                                                                                                                                                                                                                                                                                                                                                                                                                                                                                                                                                                                                                                                                                                                                                                                                                                                                                                                                                                                                                                                                                                                                                                |
| Subdivisi                                                                      | on:               | Shadow                                      | Ridge                     |                      | Township:                                          |                  |                        | H                    | ligh School:                                  |               | Custer County                                                                                                                                                                                                                                                                                                                                                                                                                                                                                                                                                                                                                                                                                                                                                                                                                                                                                                                                                                                                                                                                                                                                                                                                                                                                                                                                                                                                                                                                                                                                                                                                                                                                                                                                                                                                                                                                                                                                                                                                                                                                                                                  |
|                                                                                |                   |                                             |                           |                      | Tax APN #:                                         | 001              | 0081425                |                      |                                               |               |                                                                                                                                                                                                                                                                                                                                                                                                                                                                                                                                                                                                                                                                                                                                                                                                                                                                                                                                                                                                                                                                                                                                                                                                                                                                                                                                                                                                                                                                                                                                                                                                                                                                                                                                                                                                                                                                                                                                                                                                                                                                                                                                |
| Gate #:                                                                        |                   |                                             |                           |                      | Taxes Annual:                                      | \$1,9            | 998.46                 | C                    | GPS:                                          |               | N38° 8.516' W105° 27.559                                                                                                                                                                                                                                                                                                                                                                                                                                                                                                                                                                                                                                                                                                                                                                                                                                                                                                                                                                                                                                                                                                                                                                                                                                                                                                                                                                                                                                                                                                                                                                                                                                                                                                                                                                                                                                                                                                                                                                                                                                                                                                       |
| _egal Des                                                                      | ic.:              | LOT 25 S                                    | SHADOW I                  | RIDGE                | PUD                                                |                  |                        |                      |                                               | :             | 38.14194020 -105.459310                                                                                                                                                                                                                                                                                                                                                                                                                                                                                                                                                                                                                                                                                                                                                                                                                                                                                                                                                                                                                                                                                                                                                                                                                                                                                                                                                                                                                                                                                                                                                                                                                                                                                                                                                                                                                                                                                                                                                                                                                                                                                                        |
| Directions                                                                     | 5:                | From 4-v                                    | vay stop in               | Westcl               | iffe, N on Hwy 69, right                           | t on C           | CR 241 (La             | ke Deweese Rd),      | 0.3 mi to righ                                | nt on M       | lineral, first right onto Pyrite                                                                                                                                                                                                                                                                                                                                                                                                                                                                                                                                                                                                                                                                                                                                                                                                                                                                                                                                                                                                                                                                                                                                                                                                                                                                                                                                                                                                                                                                                                                                                                                                                                                                                                                                                                                                                                                                                                                                                                                                                                                                                               |
|                                                                                |                   | 2nd right                                   | onto Krypt                | tonite C             | ourt, home on right, si                            | gn.              |                        |                      |                                               |               |                                                                                                                                                                                                                                                                                                                                                                                                                                                                                                                                                                                                                                                                                                                                                                                                                                                                                                                                                                                                                                                                                                                                                                                                                                                                                                                                                                                                                                                                                                                                                                                                                                                                                                                                                                                                                                                                                                                                                                                                                                                                                                                                |
| Construct                                                                      | tion Info         | rmation:                                    |                           |                      |                                                    |                  |                        |                      |                                               |               |                                                                                                                                                                                                                                                                                                                                                                                                                                                                                                                                                                                                                                                                                                                                                                                                                                                                                                                                                                                                                                                                                                                                                                                                                                                                                                                                                                                                                                                                                                                                                                                                                                                                                                                                                                                                                                                                                                                                                                                                                                                                                                                                |
| Exterior C                                                                     | onstr:            | Frame, S                                    | Stucco                    |                      | Roof Type:                                         | Met              | tal                    | F                    | oundation:                                    |               | Slab on Grade                                                                                                                                                                                                                                                                                                                                                                                                                                                                                                                                                                                                                                                                                                                                                                                                                                                                                                                                                                                                                                                                                                                                                                                                                                                                                                                                                                                                                                                                                                                                                                                                                                                                                                                                                                                                                                                                                                                                                                                                                                                                                                                  |
| leating:                                                                       |                   | Propane                                     | - FA                      |                      | Air Cond.:                                         |                  |                        |                      |                                               |               |                                                                                                                                                                                                                                                                                                                                                                                                                                                                                                                                                                                                                                                                                                                                                                                                                                                                                                                                                                                                                                                                                                                                                                                                                                                                                                                                                                                                                                                                                                                                                                                                                                                                                                                                                                                                                                                                                                                                                                                                                                                                                                                                |
| comment                                                                        | s/Rema            | rks: Welc                                   | ome to Yo                 | ur In T              | own Mountain Escap                                 | e                |                        |                      |                                               |               |                                                                                                                                                                                                                                                                                                                                                                                                                                                                                                                                                                                                                                                                                                                                                                                                                                                                                                                                                                                                                                                                                                                                                                                                                                                                                                                                                                                                                                                                                                                                                                                                                                                                                                                                                                                                                                                                                                                                                                                                                                                                                                                                |
| ublic Re                                                                       | marks:            | Just beyor                                  | nd the char               | m of th              | e rodeo grounds and n                              | estled           | d in the bre           | athtaking Shadow     | / Ridge subdi                                 | vision,       | , this 2-bed, 2-bath                                                                                                                                                                                                                                                                                                                                                                                                                                                                                                                                                                                                                                                                                                                                                                                                                                                                                                                                                                                                                                                                                                                                                                                                                                                                                                                                                                                                                                                                                                                                                                                                                                                                                                                                                                                                                                                                                                                                                                                                                                                                                                           |
| ingle-leve                                                                     | el gem is         | your gate                                   | way to sere               | enity in             | Westcliffe, Colorado! F                            | From             | the momer              | nt you arrive, you'l | l be captivate                                | d by v        | iews of the Sangre de Cris                                                                                                                                                                                                                                                                                                                                                                                                                                                                                                                                                                                                                                                                                                                                                                                                                                                                                                                                                                                                                                                                                                                                                                                                                                                                                                                                                                                                                                                                                                                                                                                                                                                                                                                                                                                                                                                                                                                                                                                                                                                                                                     |
| nountains                                                                      | from yo           | ur backyai                                  | rd. Located               | donaq                | uiet cul-de-sac with no                            | throu            | ugh traffic,           | this peaceful retre  | at is just min                                | utes fr       | om town and its cozy                                                                                                                                                                                                                                                                                                                                                                                                                                                                                                                                                                                                                                                                                                                                                                                                                                                                                                                                                                                                                                                                                                                                                                                                                                                                                                                                                                                                                                                                                                                                                                                                                                                                                                                                                                                                                                                                                                                                                                                                                                                                                                           |
| amenities,                                                                     | with pay          | ed road a                                   | ccess all th              | ne way               | home. You'll find beaut                            | tiful fi         | nishes in tl           | his open concept o   | design, a spa                                 | cious I       | aundry/mud room, and the                                                                                                                                                                                                                                                                                                                                                                                                                                                                                                                                                                                                                                                                                                                                                                                                                                                                                                                                                                                                                                                                                                                                                                                                                                                                                                                                                                                                                                                                                                                                                                                                                                                                                                                                                                                                                                                                                                                                                                                                                                                                                                       |
| varmth of                                                                      | a forced          | -air furnac                                 | e. A 1000-                | gallon l             | ouried propane tank se                             | rvices           | s the prope            | erty. The Andersor   | n Windows, m                                  | netal ro      | oof with snow guard, and                                                                                                                                                                                                                                                                                                                                                                                                                                                                                                                                                                                                                                                                                                                                                                                                                                                                                                                                                                                                                                                                                                                                                                                                                                                                                                                                                                                                                                                                                                                                                                                                                                                                                                                                                                                                                                                                                                                                                                                                                                                                                                       |
| neat-traced                                                                    | d gutters         | keep you                                    | comfy and                 | d taken              | care of year-round, rai                            | n, sno           | ow, or shin            | e. The sellers hav   | e thoughtfully                                | / upgra       | aded this home with brand                                                                                                                                                                                                                                                                                                                                                                                                                                                                                                                                                                                                                                                                                                                                                                                                                                                                                                                                                                                                                                                                                                                                                                                                                                                                                                                                                                                                                                                                                                                                                                                                                                                                                                                                                                                                                                                                                                                                                                                                                                                                                                      |
|                                                                                |                   |                                             |                           |                      |                                                    |                  |                        |                      |                                               |               | relaxing, entertaining, or                                                                                                                                                                                                                                                                                                                                                                                                                                                                                                                                                                                                                                                                                                                                                                                                                                                                                                                                                                                                                                                                                                                                                                                                                                                                                                                                                                                                                                                                                                                                                                                                                                                                                                                                                                                                                                                                                                                                                                                                                                                                                                     |
| iew applia                                                                     |                   |                                             | •                         | •                    | •                                                  |                  |                        | •                    | •                                             |               | his beautiful small town!                                                                                                                                                                                                                                                                                                                                                                                                                                                                                                                                                                                                                                                                                                                                                                                                                                                                                                                                                                                                                                                                                                                                                                                                                                                                                                                                                                                                                                                                                                                                                                                                                                                                                                                                                                                                                                                                                                                                                                                                                                                                                                      |
|                                                                                |                   |                                             |                           |                      | -llc.aryeo.com/sites/we                            |                  |                        | · ·                  |                                               |               |                                                                                                                                                                                                                                                                                                                                                                                                                                                                                                                                                                                                                                                                                                                                                                                                                                                                                                                                                                                                                                                                                                                                                                                                                                                                                                                                                                                                                                                                                                                                                                                                                                                                                                                                                                                                                                                                                                                                                                                                                                                                                                                                |
| stargazing                                                                     |                   |                                             |                           |                      | •                                                  |                  |                        |                      |                                               |               |                                                                                                                                                                                                                                                                                                                                                                                                                                                                                                                                                                                                                                                                                                                                                                                                                                                                                                                                                                                                                                                                                                                                                                                                                                                                                                                                                                                                                                                                                                                                                                                                                                                                                                                                                                                                                                                                                                                                                                                                                                                                                                                                |
| targazing<br><b>Inbrande</b>                                                   |                   |                                             |                           |                      | et: Satellite/Wireless, L<br>er: Hooked-up, Water: |                  |                        |                      | ervice, Phone                                 | : Land        | Line, Power: Line On Met                                                                                                                                                                                                                                                                                                                                                                                                                                                                                                                                                                                                                                                                                                                                                                                                                                                                                                                                                                                                                                                                                                                                                                                                                                                                                                                                                                                                                                                                                                                                                                                                                                                                                                                                                                                                                                                                                                                                                                                                                                                                                                       |
| stargazing<br>Jnbrande<br>Jtilities S                                          |                   |                                             |                           | .p, 00w              |                                                    | Sont             |                        |                      |                                               |               |                                                                                                                                                                                                                                                                                                                                                                                                                                                                                                                                                                                                                                                                                                                                                                                                                                                                                                                                                                                                                                                                                                                                                                                                                                                                                                                                                                                                                                                                                                                                                                                                                                                                                                                                                                                                                                                                                                                                                                                                                                                                                                                                |
| targazing<br>Jnbrande<br>Jtilities S<br>Jtilities:                             |                   | riopano                                     |                           |                      |                                                    |                  |                        |                      |                                               |               |                                                                                                                                                                                                                                                                                                                                                                                                                                                                                                                                                                                                                                                                                                                                                                                                                                                                                                                                                                                                                                                                                                                                                                                                                                                                                                                                                                                                                                                                                                                                                                                                                                                                                                                                                                                                                                                                                                                                                                                                                                                                                                                                |
| stargazing<br>Jnbrande<br>Jtilities So<br>Jtilities:<br>Features:              |                   |                                             |                           | ul-do o              | ac Dog Rup Guttora                                 | Dor              | unenoute I             | andecano Dortio      | Datio Cours                                   | urod D        | atio Uncovered DV//Past                                                                                                                                                                                                                                                                                                                                                                                                                                                                                                                                                                                                                                                                                                                                                                                                                                                                                                                                                                                                                                                                                                                                                                                                                                                                                                                                                                                                                                                                                                                                                                                                                                                                                                                                                                                                                                                                                                                                                                                                                                                                                                        |
| stargazing<br>Jnbrande<br>Jtilities S<br>Jtilities:<br>Features:               |                   | Access-                                     |                           |                      | -                                                  | & Dow            | vnspouts, l            | _andscape- Partia    | I, Patio- Cove                                | ered, P       | Patio- Uncovered, RV/Boat                                                                                                                                                                                                                                                                                                                                                                                                                                                                                                                                                                                                                                                                                                                                                                                                                                                                                                                                                                                                                                                                                                                                                                                                                                                                                                                                                                                                                                                                                                                                                                                                                                                                                                                                                                                                                                                                                                                                                                                                                                                                                                      |
| stargazing<br>Unbrande<br>Utilities S<br>Utilities:<br>Features:<br>Features I | Prop.:            | Access-<br>Parking,                         | View of Mo                | ountain              | S                                                  |                  | -                      | -                    |                                               |               | Patio- Uncovered, RV/Boat                                                                                                                                                                                                                                                                                                                                                                                                                                                                                                                                                                                                                                                                                                                                                                                                                                                                                                                                                                                                                                                                                                                                                                                                                                                                                                                                                                                                                                                                                                                                                                                                                                                                                                                                                                                                                                                                                                                                                                                                                                                                                                      |
| stargazing<br>Jnbrande<br>Jtilities S<br>Jtilities:<br>Features:               | Prop.:<br>Int.:   | Access-<br>Parking,<br>Ceiling F            | View of Mo<br>ans, Floori | ountain:<br>ing: Cai | -                                                  | 'eene            | er/Other), V           | -                    |                                               |               | atio- Uncovered, RV/Boat                                                                                                                                                                                                                                                                                                                                                                                                                                                                                                                                                                                                                                                                                                                                                                                                                                                                                                                                                                                                                                                                                                                                                                                                                                                                                                                                                                                                                                                                                                                                                                                                                                                                                                                                                                                                                                                                                                                                                                                                                                                                                                       |