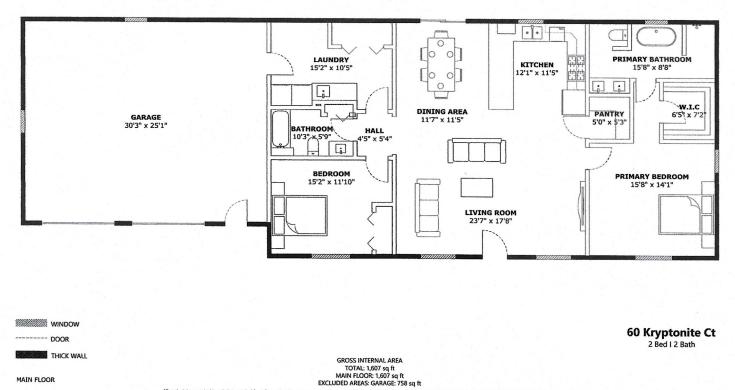

|                                                                                |                   |                                             |                           | -                    | ce: (719) 792-9108                                 |                  |                        |                      | MLS:                                          | 25172         | 244 - SFB - Active - \$535,00                                                                                                                                                                                                                                                                                                                                                                                                                                                                                                                                                                                                                                                                                                                                                                                                                                                                                                                                                                                                                                                                                                                                                                                                                                                                                                                                                                                                                                                                                                                                                                                                                                                                                                                                                                                                                                                                                                                                                                                                                                                                                                  |
|--------------------------------------------------------------------------------|-------------------|---------------------------------------------|---------------------------|----------------------|----------------------------------------------------|------------------|------------------------|----------------------|-----------------------------------------------|---------------|--------------------------------------------------------------------------------------------------------------------------------------------------------------------------------------------------------------------------------------------------------------------------------------------------------------------------------------------------------------------------------------------------------------------------------------------------------------------------------------------------------------------------------------------------------------------------------------------------------------------------------------------------------------------------------------------------------------------------------------------------------------------------------------------------------------------------------------------------------------------------------------------------------------------------------------------------------------------------------------------------------------------------------------------------------------------------------------------------------------------------------------------------------------------------------------------------------------------------------------------------------------------------------------------------------------------------------------------------------------------------------------------------------------------------------------------------------------------------------------------------------------------------------------------------------------------------------------------------------------------------------------------------------------------------------------------------------------------------------------------------------------------------------------------------------------------------------------------------------------------------------------------------------------------------------------------------------------------------------------------------------------------------------------------------------------------------------------------------------------------------------|
| MLS #:                                                                         |                   | 2517244                                     |                           | -                    | File #:                                            |                  |                        |                      |                                               | -             |                                                                                                                                                                                                                                                                                                                                                                                                                                                                                                                                                                                                                                                                                                                                                                                                                                                                                                                                                                                                                                                                                                                                                                                                                                                                                                                                                                                                                                                                                                                                                                                                                                                                                                                                                                                                                                                                                                                                                                                                                                                                                                                                |
| Status:                                                                        |                   | Active                                      |                           |                      | Status Changed:                                    | 04/              | 14/2025                |                      |                                               |               | on of the other                                                                                                                                                                                                                                                                                                                                                                                                                                                                                                                                                                                                                                                                                                                                                                                                                                                                                                                                                                                                                                                                                                                                                                                                                                                                                                                                                                                                                                                                                                                                                                                                                                                                                                                                                                                                                                                                                                                                                                                                                                                                                                                |
| ist Price                                                                      | •                 | \$535,000                                   | )                         |                      | Org. List Price:                                   |                  | 35,000                 |                      |                                               |               |                                                                                                                                                                                                                                                                                                                                                                                                                                                                                                                                                                                                                                                                                                                                                                                                                                                                                                                                                                                                                                                                                                                                                                                                                                                                                                                                                                                                                                                                                                                                                                                                                                                                                                                                                                                                                                                                                                                                                                                                                                                                                                                                |
| Listing Type:<br>Style:                                                        |                   | For Sale<br>1 story above ground, Contempor |                           |                      | Property Type:                                     |                  | Single Family Building |                      |                                               |               | and without the state of the st |
|                                                                                |                   |                                             |                           |                      |                                                    | PUD, Residential |                        | -                    |                                               |               |                                                                                                                                                                                                                                                                                                                                                                                                                                                                                                                                                                                                                                                                                                                                                                                                                                                                                                                                                                                                                                                                                                                                                                                                                                                                                                                                                                                                                                                                                                                                                                                                                                                                                                                                                                                                                                                                                                                                                                                                                                                                                                                                |
| Subtype:                                                                       |                   | -                                           | Yes, Site E               |                      | •                                                  |                  | 2,11001001             |                      |                                               |               |                                                                                                                                                                                                                                                                                                                                                                                                                                                                                                                                                                                                                                                                                                                                                                                                                                                                                                                                                                                                                                                                                                                                                                                                                                                                                                                                                                                                                                                                                                                                                                                                                                                                                                                                                                                                                                                                                                                                                                                                                                                                                                                                |
| HOA/Month:                                                                     |                   | 0.00 In                                     |                           | ,                    |                                                    |                  |                        |                      |                                               |               | 5                                                                                                                                                                                                                                                                                                                                                                                                                                                                                                                                                                                                                                                                                                                                                                                                                                                                                                                                                                                                                                                                                                                                                                                                                                                                                                                                                                                                                                                                                                                                                                                                                                                                                                                                                                                                                                                                                                                                                                                                                                                                                                                              |
|                                                                                | -                 | formation                                   |                           |                      |                                                    |                  |                        |                      |                                               |               |                                                                                                                                                                                                                                                                                                                                                                                                                                                                                                                                                                                                                                                                                                                                                                                                                                                                                                                                                                                                                                                                                                                                                                                                                                                                                                                                                                                                                                                                                                                                                                                                                                                                                                                                                                                                                                                                                                                                                                                                                                                                                                                                |
| Beds:                                                                          | isting in         | 2                                           | 1.                        |                      | Sq Ft Total:                                       | 1,68             | <u>م</u>               |                      | Acres:                                        |               | 0.47                                                                                                                                                                                                                                                                                                                                                                                                                                                                                                                                                                                                                                                                                                                                                                                                                                                                                                                                                                                                                                                                                                                                                                                                                                                                                                                                                                                                                                                                                                                                                                                                                                                                                                                                                                                                                                                                                                                                                                                                                                                                                                                           |
|                                                                                |                   | 2                                           |                           |                      | •                                                  |                  |                        |                      |                                               |               | 0.47                                                                                                                                                                                                                                                                                                                                                                                                                                                                                                                                                                                                                                                                                                                                                                                                                                                                                                                                                                                                                                                                                                                                                                                                                                                                                                                                                                                                                                                                                                                                                                                                                                                                                                                                                                                                                                                                                                                                                                                                                                                                                                                           |
| Full Baths:<br>1/2 Baths:<br>3/4 Baths:                                        |                   | 0<br>0                                      |                           |                      | Sq Ft Main:                                        |                  | 1,680<br>0<br>: 0      |                      | Lot Sq Ft:<br>Lot Dim:<br>Frontage:<br>Donth: |               |                                                                                                                                                                                                                                                                                                                                                                                                                                                                                                                                                                                                                                                                                                                                                                                                                                                                                                                                                                                                                                                                                                                                                                                                                                                                                                                                                                                                                                                                                                                                                                                                                                                                                                                                                                                                                                                                                                                                                                                                                                                                                                                                |
|                                                                                |                   |                                             |                           |                      | Sq Ft Upstairs:                                    | -                |                        |                      |                                               |               |                                                                                                                                                                                                                                                                                                                                                                                                                                                                                                                                                                                                                                                                                                                                                                                                                                                                                                                                                                                                                                                                                                                                                                                                                                                                                                                                                                                                                                                                                                                                                                                                                                                                                                                                                                                                                                                                                                                                                                                                                                                                                                                                |
|                                                                                |                   |                                             |                           |                      | Sq Ft Downstairs                                   | : 0              |                        |                      |                                               |               |                                                                                                                                                                                                                                                                                                                                                                                                                                                                                                                                                                                                                                                                                                                                                                                                                                                                                                                                                                                                                                                                                                                                                                                                                                                                                                                                                                                                                                                                                                                                                                                                                                                                                                                                                                                                                                                                                                                                                                                                                                                                                                                                |
| CarGara                                                                        | •                 | 2 Attached, Auto Door(s)                    |                           |                      |                                                    | 2                |                        |                      | Depth:                                        |               |                                                                                                                                                                                                                                                                                                                                                                                                                                                                                                                                                                                                                                                                                                                                                                                                                                                                                                                                                                                                                                                                                                                                                                                                                                                                                                                                                                                                                                                                                                                                                                                                                                                                                                                                                                                                                                                                                                                                                                                                                                                                                                                                |
| Garage Sq. Ft.:<br># Carport:                                                  |                   | 780<br>0                                    |                           |                      | Sq Ft Other:                                       | 0                | 0                      |                      | Yr Built:<br>Yr Remodeled:                    |               | 2022                                                                                                                                                                                                                                                                                                                                                                                                                                                                                                                                                                                                                                                                                                                                                                                                                                                                                                                                                                                                                                                                                                                                                                                                                                                                                                                                                                                                                                                                                                                                                                                                                                                                                                                                                                                                                                                                                                                                                                                                                                                                                                                           |
|                                                                                |                   |                                             |                           |                      | Sq Ft Unfinished                                   |                  |                        |                      |                                               |               |                                                                                                                                                                                                                                                                                                                                                                                                                                                                                                                                                                                                                                                                                                                                                                                                                                                                                                                                                                                                                                                                                                                                                                                                                                                                                                                                                                                                                                                                                                                                                                                                                                                                                                                                                                                                                                                                                                                                                                                                                                                                                                                                |
| Levels:                                                                        |                   | 1 (0 above ground)                          |                           |                      | Sq Ft Source:                                      | Assessor         |                        |                      | Total Rooms:                                  |               |                                                                                                                                                                                                                                                                                                                                                                                                                                                                                                                                                                                                                                                                                                                                                                                                                                                                                                                                                                                                                                                                                                                                                                                                                                                                                                                                                                                                                                                                                                                                                                                                                                                                                                                                                                                                                                                                                                                                                                                                                                                                                                                                |
| inance T                                                                       |                   | Cash, Co                                    |                           |                      | Bsmt Type:                                         | Nor              | ne                     | N                    | lain Bdrm L                                   | vI:           | Main                                                                                                                                                                                                                                                                                                                                                                                                                                                                                                                                                                                                                                                                                                                                                                                                                                                                                                                                                                                                                                                                                                                                                                                                                                                                                                                                                                                                                                                                                                                                                                                                                                                                                                                                                                                                                                                                                                                                                                                                                                                                                                                           |
| -                                                                              |                   | n Dimensi                                   |                           | • "                  |                                                    |                  |                        |                      |                                               | • "           | <b>-</b> .                                                                                                                                                                                                                                                                                                                                                                                                                                                                                                                                                                                                                                                                                                                                                                                                                                                                                                                                                                                                                                                                                                                                                                                                                                                                                                                                                                                                                                                                                                                                                                                                                                                                                                                                                                                                                                                                                                                                                                                                                                                                                                                     |
| .evel                                                                          | Name<br>Bath Fu   |                                             | Dims                      | Ceil.                | Remarks                                            |                  | Level<br>Main          | Name<br>Laundry      | Dims<br>15.2x10.5                             | Ceil.         | Remarks                                                                                                                                                                                                                                                                                                                                                                                                                                                                                                                                                                                                                                                                                                                                                                                                                                                                                                                                                                                                                                                                                                                                                                                                                                                                                                                                                                                                                                                                                                                                                                                                                                                                                                                                                                                                                                                                                                                                                                                                                                                                                                                        |
| /lain<br>Aoin                                                                  | Bath Fu           |                                             | 10.3x5.9<br>15.8x8.8      |                      |                                                    |                  | Main                   | ,                    | 23.7x17.8                                     |               |                                                                                                                                                                                                                                                                                                                                                                                                                                                                                                                                                                                                                                                                                                                                                                                                                                                                                                                                                                                                                                                                                                                                                                                                                                                                                                                                                                                                                                                                                                                                                                                                                                                                                                                                                                                                                                                                                                                                                                                                                                                                                                                                |
| /lain                                                                          |                   |                                             |                           |                      |                                                    |                  |                        | Living               |                                               |               |                                                                                                                                                                                                                                                                                                                                                                                                                                                                                                                                                                                                                                                                                                                                                                                                                                                                                                                                                                                                                                                                                                                                                                                                                                                                                                                                                                                                                                                                                                                                                                                                                                                                                                                                                                                                                                                                                                                                                                                                                                                                                                                                |
| /ain                                                                           | Bedroo            |                                             | 15.2x11.10                |                      |                                                    |                  | Main                   | Main Bedroom         | 15.8x14.1                                     |               |                                                                                                                                                                                                                                                                                                                                                                                                                                                                                                                                                                                                                                                                                                                                                                                                                                                                                                                                                                                                                                                                                                                                                                                                                                                                                                                                                                                                                                                                                                                                                                                                                                                                                                                                                                                                                                                                                                                                                                                                                                                                                                                                |
| Main<br>Asia                                                                   | Dining<br>Kitchen |                                             | 11.7x11.5                 |                      |                                                    |                  | Main                   | Storage              | 5.0x5.3                                       |               |                                                                                                                                                                                                                                                                                                                                                                                                                                                                                                                                                                                                                                                                                                                                                                                                                                                                                                                                                                                                                                                                                                                                                                                                                                                                                                                                                                                                                                                                                                                                                                                                                                                                                                                                                                                                                                                                                                                                                                                                                                                                                                                                |
| <i>l</i> ain                                                                   |                   |                                             | 12.1x11.5                 |                      |                                                    |                  |                        |                      |                                               |               |                                                                                                                                                                                                                                                                                                                                                                                                                                                                                                                                                                                                                                                                                                                                                                                                                                                                                                                                                                                                                                                                                                                                                                                                                                                                                                                                                                                                                                                                                                                                                                                                                                                                                                                                                                                                                                                                                                                                                                                                                                                                                                                                |
| ocation I                                                                      | Informat          | ion:                                        |                           |                      |                                                    |                  |                        |                      |                                               |               |                                                                                                                                                                                                                                                                                                                                                                                                                                                                                                                                                                                                                                                                                                                                                                                                                                                                                                                                                                                                                                                                                                                                                                                                                                                                                                                                                                                                                                                                                                                                                                                                                                                                                                                                                                                                                                                                                                                                                                                                                                                                                                                                |
| Address:                                                                       |                   | 60 Krypto                                   | onite Ct - V              | Vestclif             | e, CO 81252                                        |                  |                        | E                    | Elem. School                                  |               | Custer County                                                                                                                                                                                                                                                                                                                                                                                                                                                                                                                                                                                                                                                                                                                                                                                                                                                                                                                                                                                                                                                                                                                                                                                                                                                                                                                                                                                                                                                                                                                                                                                                                                                                                                                                                                                                                                                                                                                                                                                                                                                                                                                  |
| Area:                                                                          |                   | Westcliff                                   | e Town                    |                      | Section:                                           |                  |                        | Ν                    | liddle Schoo                                  | ol:           | Custer County                                                                                                                                                                                                                                                                                                                                                                                                                                                                                                                                                                                                                                                                                                                                                                                                                                                                                                                                                                                                                                                                                                                                                                                                                                                                                                                                                                                                                                                                                                                                                                                                                                                                                                                                                                                                                                                                                                                                                                                                                                                                                                                  |
| County:                                                                        |                   | Custer                                      |                           | Range:               |                                                    |                  | J                      | Jr High School:      |                                               | Custer County |                                                                                                                                                                                                                                                                                                                                                                                                                                                                                                                                                                                                                                                                                                                                                                                                                                                                                                                                                                                                                                                                                                                                                                                                                                                                                                                                                                                                                                                                                                                                                                                                                                                                                                                                                                                                                                                                                                                                                                                                                                                                                                                                |
| Subdivisi                                                                      | on:               | Shadow                                      | Ridge                     |                      | Township:                                          |                  |                        | H                    | ligh School:                                  |               | Custer County                                                                                                                                                                                                                                                                                                                                                                                                                                                                                                                                                                                                                                                                                                                                                                                                                                                                                                                                                                                                                                                                                                                                                                                                                                                                                                                                                                                                                                                                                                                                                                                                                                                                                                                                                                                                                                                                                                                                                                                                                                                                                                                  |
|                                                                                |                   |                                             |                           |                      | Tax APN #:                                         | 001              | 0081425                |                      |                                               |               |                                                                                                                                                                                                                                                                                                                                                                                                                                                                                                                                                                                                                                                                                                                                                                                                                                                                                                                                                                                                                                                                                                                                                                                                                                                                                                                                                                                                                                                                                                                                                                                                                                                                                                                                                                                                                                                                                                                                                                                                                                                                                                                                |
| Gate #:                                                                        |                   |                                             |                           |                      | Taxes Annual:                                      | \$1,9            | 998.46                 | C                    | GPS:                                          |               | N38° 8.516' W105° 27.559                                                                                                                                                                                                                                                                                                                                                                                                                                                                                                                                                                                                                                                                                                                                                                                                                                                                                                                                                                                                                                                                                                                                                                                                                                                                                                                                                                                                                                                                                                                                                                                                                                                                                                                                                                                                                                                                                                                                                                                                                                                                                                       |
| _egal Des                                                                      | ic.:              | LOT 25 S                                    | SHADOW I                  | RIDGE                | PUD                                                |                  |                        |                      |                                               | :             | 38.14194020 -105.459310                                                                                                                                                                                                                                                                                                                                                                                                                                                                                                                                                                                                                                                                                                                                                                                                                                                                                                                                                                                                                                                                                                                                                                                                                                                                                                                                                                                                                                                                                                                                                                                                                                                                                                                                                                                                                                                                                                                                                                                                                                                                                                        |
| Directions                                                                     | 5:                | From 4-v                                    | vay stop in               | Westcl               | iffe, N on Hwy 69, right                           | t on C           | CR 241 (La             | ke Deweese Rd),      | 0.3 mi to righ                                | nt on M       | lineral, first right onto Pyrite                                                                                                                                                                                                                                                                                                                                                                                                                                                                                                                                                                                                                                                                                                                                                                                                                                                                                                                                                                                                                                                                                                                                                                                                                                                                                                                                                                                                                                                                                                                                                                                                                                                                                                                                                                                                                                                                                                                                                                                                                                                                                               |
|                                                                                |                   | 2nd right                                   | onto Krypt                | tonite C             | ourt, home on right, si                            | gn.              |                        |                      |                                               |               |                                                                                                                                                                                                                                                                                                                                                                                                                                                                                                                                                                                                                                                                                                                                                                                                                                                                                                                                                                                                                                                                                                                                                                                                                                                                                                                                                                                                                                                                                                                                                                                                                                                                                                                                                                                                                                                                                                                                                                                                                                                                                                                                |
| Construct                                                                      | tion Info         | rmation:                                    |                           |                      |                                                    |                  |                        |                      |                                               |               |                                                                                                                                                                                                                                                                                                                                                                                                                                                                                                                                                                                                                                                                                                                                                                                                                                                                                                                                                                                                                                                                                                                                                                                                                                                                                                                                                                                                                                                                                                                                                                                                                                                                                                                                                                                                                                                                                                                                                                                                                                                                                                                                |
| Exterior C                                                                     | onstr:            | Frame, S                                    | Stucco                    |                      | Roof Type:                                         | Met              | tal                    | F                    | oundation:                                    |               | Slab on Grade                                                                                                                                                                                                                                                                                                                                                                                                                                                                                                                                                                                                                                                                                                                                                                                                                                                                                                                                                                                                                                                                                                                                                                                                                                                                                                                                                                                                                                                                                                                                                                                                                                                                                                                                                                                                                                                                                                                                                                                                                                                                                                                  |
| leating:                                                                       |                   | Propane                                     | - FA                      |                      | Air Cond.:                                         |                  |                        |                      |                                               |               |                                                                                                                                                                                                                                                                                                                                                                                                                                                                                                                                                                                                                                                                                                                                                                                                                                                                                                                                                                                                                                                                                                                                                                                                                                                                                                                                                                                                                                                                                                                                                                                                                                                                                                                                                                                                                                                                                                                                                                                                                                                                                                                                |
| comment                                                                        | s/Rema            | rks: Welc                                   | ome to Yo                 | ur In T              | own Mountain Escap                                 | e                |                        |                      |                                               |               |                                                                                                                                                                                                                                                                                                                                                                                                                                                                                                                                                                                                                                                                                                                                                                                                                                                                                                                                                                                                                                                                                                                                                                                                                                                                                                                                                                                                                                                                                                                                                                                                                                                                                                                                                                                                                                                                                                                                                                                                                                                                                                                                |
| ublic Re                                                                       | marks:            | Just beyor                                  | nd the char               | m of th              | e rodeo grounds and n                              | estled           | d in the bre           | athtaking Shadow     | / Ridge subdi                                 | vision,       | , this 2-bed, 2-bath                                                                                                                                                                                                                                                                                                                                                                                                                                                                                                                                                                                                                                                                                                                                                                                                                                                                                                                                                                                                                                                                                                                                                                                                                                                                                                                                                                                                                                                                                                                                                                                                                                                                                                                                                                                                                                                                                                                                                                                                                                                                                                           |
| ingle-leve                                                                     | el gem is         | your gate                                   | way to sere               | enity in             | Westcliffe, Colorado! F                            | From             | the momer              | nt you arrive, you'l | l be captivate                                | d by v        | iews of the Sangre de Cris                                                                                                                                                                                                                                                                                                                                                                                                                                                                                                                                                                                                                                                                                                                                                                                                                                                                                                                                                                                                                                                                                                                                                                                                                                                                                                                                                                                                                                                                                                                                                                                                                                                                                                                                                                                                                                                                                                                                                                                                                                                                                                     |
| nountains                                                                      | from yo           | ur backyai                                  | rd. Located               | donaq                | uiet cul-de-sac with no                            | throu            | ugh traffic,           | this peaceful retre  | at is just min                                | utes fr       | om town and its cozy                                                                                                                                                                                                                                                                                                                                                                                                                                                                                                                                                                                                                                                                                                                                                                                                                                                                                                                                                                                                                                                                                                                                                                                                                                                                                                                                                                                                                                                                                                                                                                                                                                                                                                                                                                                                                                                                                                                                                                                                                                                                                                           |
| amenities,                                                                     | with pay          | ed road a                                   | ccess all th              | ne way               | home. You'll find beaut                            | tiful fi         | nishes in tl           | his open concept o   | design, a spa                                 | cious I       | aundry/mud room, and the                                                                                                                                                                                                                                                                                                                                                                                                                                                                                                                                                                                                                                                                                                                                                                                                                                                                                                                                                                                                                                                                                                                                                                                                                                                                                                                                                                                                                                                                                                                                                                                                                                                                                                                                                                                                                                                                                                                                                                                                                                                                                                       |
| varmth of                                                                      | a forced          | -air furnac                                 | e. A 1000-                | gallon l             | ouried propane tank se                             | rvices           | s the prope            | erty. The Andersor   | n Windows, m                                  | netal ro      | oof with snow guard, and                                                                                                                                                                                                                                                                                                                                                                                                                                                                                                                                                                                                                                                                                                                                                                                                                                                                                                                                                                                                                                                                                                                                                                                                                                                                                                                                                                                                                                                                                                                                                                                                                                                                                                                                                                                                                                                                                                                                                                                                                                                                                                       |
| neat-traced                                                                    | d gutters         | keep you                                    | comfy and                 | d taken              | care of year-round, rai                            | n, sno           | ow, or shin            | e. The sellers hav   | e thoughtfully                                | / upgra       | aded this home with brand                                                                                                                                                                                                                                                                                                                                                                                                                                                                                                                                                                                                                                                                                                                                                                                                                                                                                                                                                                                                                                                                                                                                                                                                                                                                                                                                                                                                                                                                                                                                                                                                                                                                                                                                                                                                                                                                                                                                                                                                                                                                                                      |
|                                                                                |                   |                                             |                           |                      |                                                    |                  |                        |                      |                                               |               | relaxing, entertaining, or                                                                                                                                                                                                                                                                                                                                                                                                                                                                                                                                                                                                                                                                                                                                                                                                                                                                                                                                                                                                                                                                                                                                                                                                                                                                                                                                                                                                                                                                                                                                                                                                                                                                                                                                                                                                                                                                                                                                                                                                                                                                                                     |
| iew applia                                                                     |                   |                                             | •                         | •                    | •                                                  |                  |                        | •                    | •                                             |               | his beautiful small town!                                                                                                                                                                                                                                                                                                                                                                                                                                                                                                                                                                                                                                                                                                                                                                                                                                                                                                                                                                                                                                                                                                                                                                                                                                                                                                                                                                                                                                                                                                                                                                                                                                                                                                                                                                                                                                                                                                                                                                                                                                                                                                      |
|                                                                                |                   |                                             |                           |                      | -llc.aryeo.com/sites/we                            |                  |                        | · ·                  |                                               |               |                                                                                                                                                                                                                                                                                                                                                                                                                                                                                                                                                                                                                                                                                                                                                                                                                                                                                                                                                                                                                                                                                                                                                                                                                                                                                                                                                                                                                                                                                                                                                                                                                                                                                                                                                                                                                                                                                                                                                                                                                                                                                                                                |
| stargazing                                                                     |                   |                                             |                           |                      | •                                                  |                  |                        |                      |                                               |               |                                                                                                                                                                                                                                                                                                                                                                                                                                                                                                                                                                                                                                                                                                                                                                                                                                                                                                                                                                                                                                                                                                                                                                                                                                                                                                                                                                                                                                                                                                                                                                                                                                                                                                                                                                                                                                                                                                                                                                                                                                                                                                                                |
| targazing<br><b>Inbrande</b>                                                   |                   |                                             |                           |                      | et: Satellite/Wireless, L<br>er: Hooked-up, Water: |                  |                        |                      | ervice, Phone                                 | : Land        | Line, Power: Line On Met                                                                                                                                                                                                                                                                                                                                                                                                                                                                                                                                                                                                                                                                                                                                                                                                                                                                                                                                                                                                                                                                                                                                                                                                                                                                                                                                                                                                                                                                                                                                                                                                                                                                                                                                                                                                                                                                                                                                                                                                                                                                                                       |
| stargazing<br>Jnbrande<br>Jtilities S                                          |                   |                                             |                           | .p, 00w              |                                                    | Sont             |                        |                      |                                               |               |                                                                                                                                                                                                                                                                                                                                                                                                                                                                                                                                                                                                                                                                                                                                                                                                                                                                                                                                                                                                                                                                                                                                                                                                                                                                                                                                                                                                                                                                                                                                                                                                                                                                                                                                                                                                                                                                                                                                                                                                                                                                                                                                |
| targazing<br>Jnbrande<br>Jtilities S<br>Jtilities:                             |                   | riopano                                     |                           |                      |                                                    |                  |                        |                      |                                               |               |                                                                                                                                                                                                                                                                                                                                                                                                                                                                                                                                                                                                                                                                                                                                                                                                                                                                                                                                                                                                                                                                                                                                                                                                                                                                                                                                                                                                                                                                                                                                                                                                                                                                                                                                                                                                                                                                                                                                                                                                                                                                                                                                |
| stargazing<br>Jnbrande<br>Jtilities So<br>Jtilities:<br>Features:              |                   |                                             |                           | ul-do o              | ac Dog Rup Guttora                                 | Dor              | unenoute I             | andecano Dortio      | Datio Cours                                   | urod D        | atio Uncovered DV//Past                                                                                                                                                                                                                                                                                                                                                                                                                                                                                                                                                                                                                                                                                                                                                                                                                                                                                                                                                                                                                                                                                                                                                                                                                                                                                                                                                                                                                                                                                                                                                                                                                                                                                                                                                                                                                                                                                                                                                                                                                                                                                                        |
| stargazing<br>Jnbrande<br>Jtilities S<br>Jtilities:<br>Features:               |                   | Access-                                     |                           |                      | -                                                  | & Dow            | vnspouts, l            | _andscape- Partia    | I, Patio- Cove                                | ered, P       | Patio- Uncovered, RV/Boat                                                                                                                                                                                                                                                                                                                                                                                                                                                                                                                                                                                                                                                                                                                                                                                                                                                                                                                                                                                                                                                                                                                                                                                                                                                                                                                                                                                                                                                                                                                                                                                                                                                                                                                                                                                                                                                                                                                                                                                                                                                                                                      |
| stargazing<br>Unbrande<br>Utilities S<br>Utilities:<br>Features:<br>Features I | Prop.:            | Access-<br>Parking,                         | View of Mo                | ountain              | S                                                  |                  | -                      | -                    |                                               |               | Patio- Uncovered, RV/Boat                                                                                                                                                                                                                                                                                                                                                                                                                                                                                                                                                                                                                                                                                                                                                                                                                                                                                                                                                                                                                                                                                                                                                                                                                                                                                                                                                                                                                                                                                                                                                                                                                                                                                                                                                                                                                                                                                                                                                                                                                                                                                                      |
| stargazing<br>Jnbrande<br>Jtilities S<br>Jtilities:<br>Features:               | Prop.:<br>Int.:   | Access-<br>Parking,<br>Ceiling F            | View of Mo<br>ans, Floori | ountain:<br>ing: Cai | -                                                  | 'eene            | er/Other), V           | -                    |                                               |               | atio- Uncovered, RV/Boat                                                                                                                                                                                                                                                                                                                                                                                                                                                                                                                                                                                                                                                                                                                                                                                                                                                                                                                                                                                                                                                                                                                                                                                                                                                                                                                                                                                                                                                                                                                                                                                                                                                                                                                                                                                                                                                                                                                                                                                                                                                                                                       |